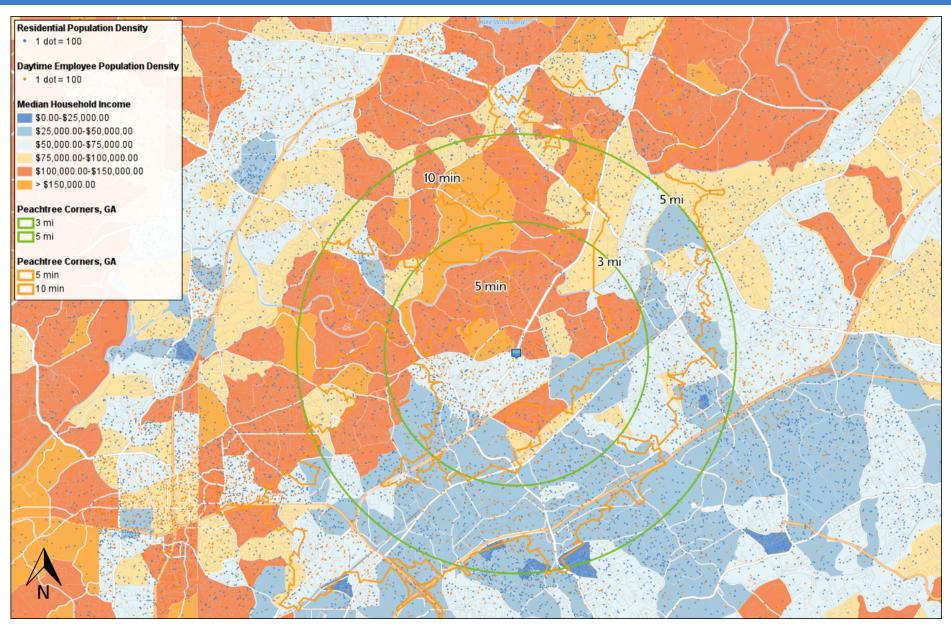

## Discover: Drive Time & Radius - Sprouts

| Category                          | 5-Mile Radius | 10-Mile Radius | 15-Mile Radius | 10-Minute Drive<br>Time | 20-Minute Drive<br>Time | 30-Minute Drive<br>Time |
|-----------------------------------|---------------|----------------|----------------|-------------------------|-------------------------|-------------------------|
| Current Year Estimated Population | 18,614        | 25,737         | 35,906         | 18,879                  | 32,240                  | 43,946                  |
| Number of Households              | 7,058         | 9,651          | 13,290         | 7,084                   | 11,997                  | 16,081                  |
| Projected Annual Growth (5 YR)    | -3.23%        | -3.72%         | -4.19%         | -3.27%                  | -4.07%                  | -4.27%                  |
| Median HH Income 2017             | \$32,824      | \$32,265       | \$30,482       | \$32,941                | \$30,345                | \$29,728                |
| Current Year Average Age          | 36.9          | 37.2           | 37.2           | 37                      | 37.2                    | 37.2                    |
| Average Home Value                | \$129,112     | \$119,060      | \$109,403      | \$128,614               | \$112,399               | \$105,717               |
| Current Year % Bachelor's Degree  | 27%           | 24%            | 21%            | 27%                     | 22%                     | 19%                     |
| Daytime Population                | 25,852        | 32,886         | 44,625         | 26,055                  | 39,708                  | 51,603                  |
| Labor Force                       | 8,432         | 11,196         | 14,551         | 8,518                   | 13,525                  | 17,692                  |

## Discover: Drive Time & Radius - Target

| Category                          | 5-Mile Radius | 10-Mile Radius | 15-Mile Radius | 10-Minute Drive<br>Time | 20-Minute Drive<br>Time | 30-Minute Drive<br>Time |
|-----------------------------------|---------------|----------------|----------------|-------------------------|-------------------------|-------------------------|
| Current Year Estimated Population | 18,614        | 25,737         | 35,906         | 18,879                  | 32,240                  | 43,946                  |
| Number of Households              | 7,058         | 9,651          | 13,290         | 7,084                   | 11,997                  | 16,081                  |
| Projected Annual Growth (5 YR)    | -3.23%        | -3.72%         | -4.19%         | -3.27%                  | -4.07%                  | -4.27%                  |
| Median HH Income 2017             | \$32,824      | \$32,265       | \$30,482       | \$32,941                | \$30,345                | \$29,728                |
| Current Year Average Age          | 36.9          | 37.2           | 37.2           | 37                      | 37.2                    | 37.2                    |
| Average Home Value                | \$129,112     | \$119,060      | \$109,403      | \$128,614               | \$112,399               | \$105,717               |
| Current Year % Bachelor's Degree  | 27%           | 24%            | 21%            | 27%                     | 22%                     | 19%                     |
| Daytime Population                | 25,852        | 32,886         | 44,625         | 26,055                  | 39,708                  | 51,603                  |
| Labor Force                       | 8,432         | 11,196         | 14,551         | 8,518                   | 13,525                  | 17,692                  |